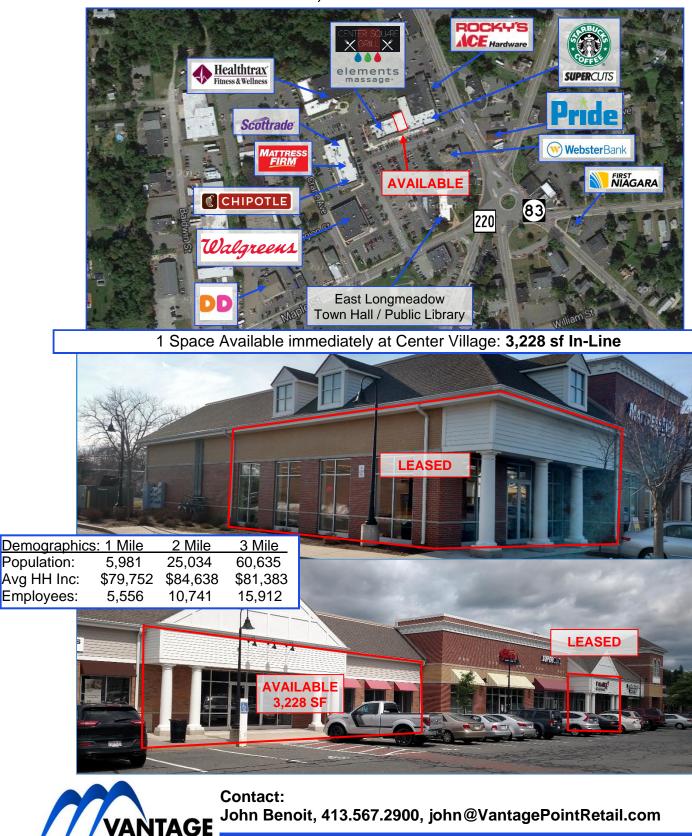

## EAST LONGMEADOW CENTER FOR LEASE: CENTER VILLAGE, EAST LONGMEADOW MA 01028

**NT**RETAIL 734 Bliss Road, Suite 1, Longmeadow MA 01106

PO

No representations, express or implied, are made as to the accuracy of the information contained herein. Property is offered subject to prior sale, lease, or withdrawal, without notice.