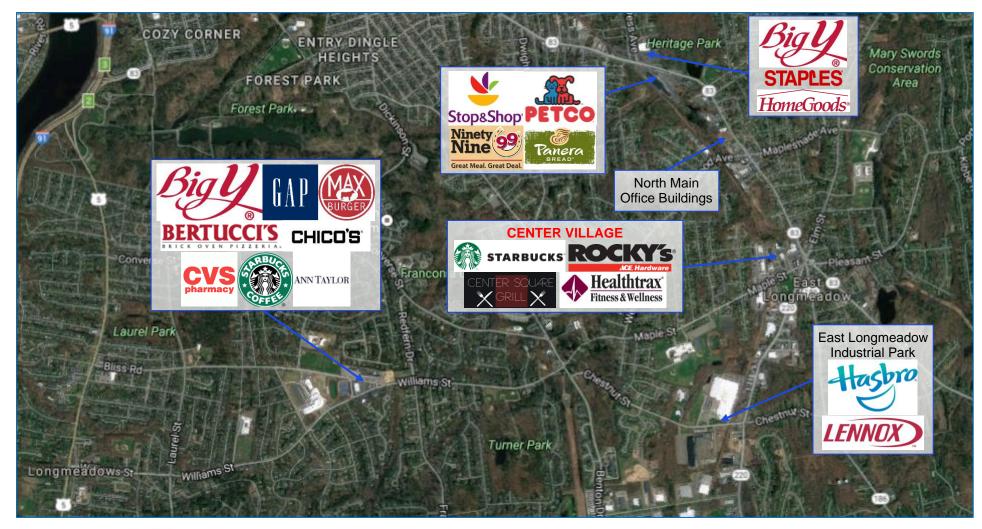

## EAST LONGMEADOW CENTER FOR LEASE: CENTER VILLAGE, EAST LONGMEADOW MA 01028 -

No representations, express or implied, are made as to the accuracy of the information contained herein. Property is offered subject to prior sale, lease, or withdrawal, without notice.