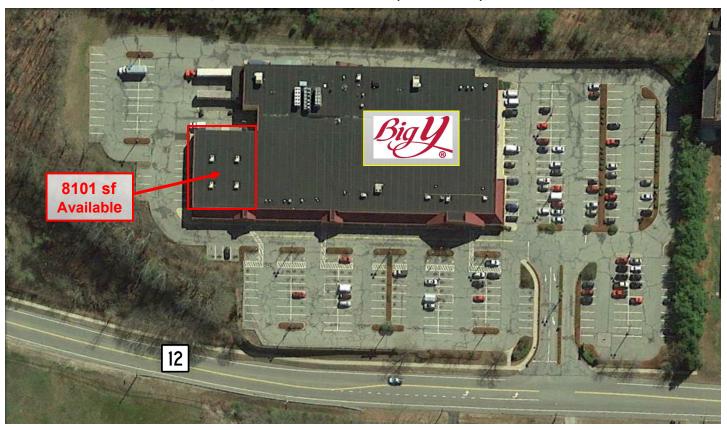

## KILLINGLY, CT: RETAIL SPACE FOR LEASE -

BIG Y SHOPPING CENTER, 70 WAUREGAN ROAD (ROUTE 12), 06239

- 8,101sf with 80 ft of frontage
- Endcap of Big Y Supermarket
- Intersection of SR 12, US 6 and I-395, Exit 37