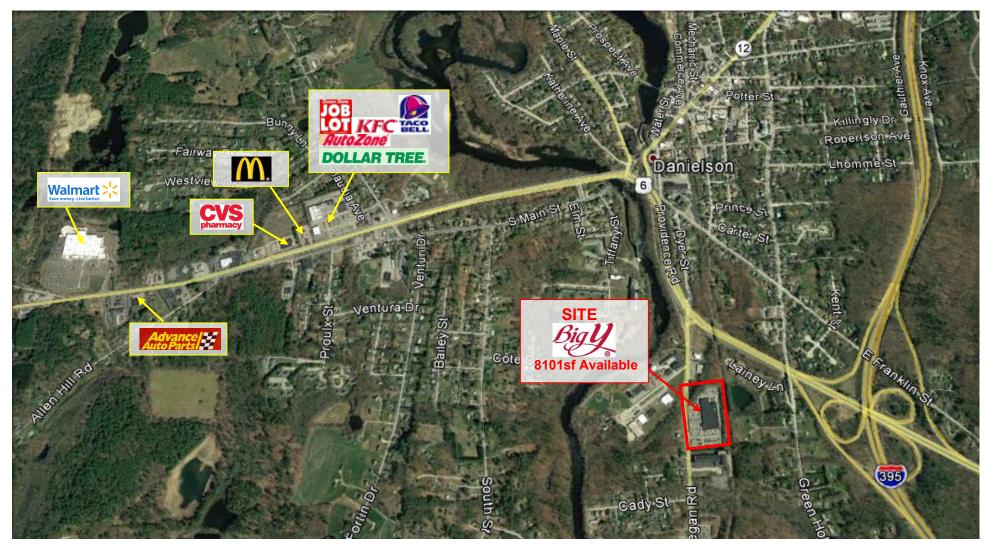

## KILLINGLY, CT: RETAIL SPACE FOR LEASE -

BIG Y SHOPPING CENTER, 70 WAUREGAN ROAD (ROUTE 12), 06239

- 8,101sf with 80 ft of frontage
- Endcap of Big Y Supermarket
- Intersection of SR 12, US 6 and I-395, Exit 37