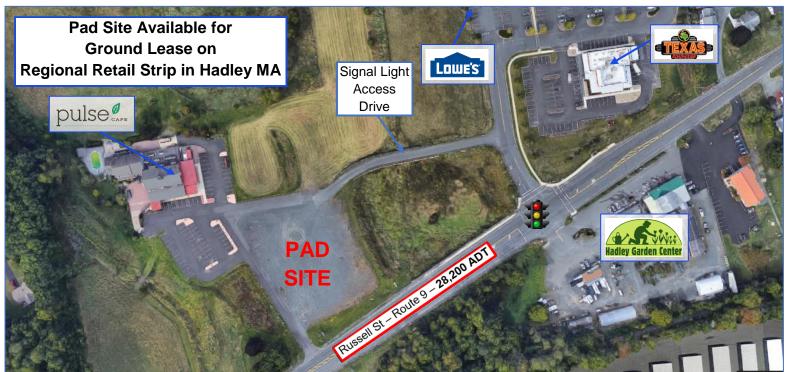

## HADLEY MA - ROUTE 9 RETAIL 272 RUSSELL ST – PAD SITE FOR GROUND LEASE

**Signal Light Access** via Lowe's Easement.

**1.4 Million SF Retail** including: Target, Dick's, Barnes & Noble, Home Depot, Staples, Cinemark,