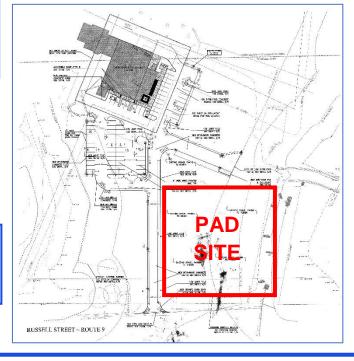

## HADLEY MA - ROUTE 9 RETAIL 272 RUSSELL ST – PAD SITE FOR GROUND LEASE

**Signal Light Access** via Lowe's Easement.

**1.4 Million SF Retail** including: Target, Dick's, Barnes & Noble, Home Depot, Staples, Cinemark,