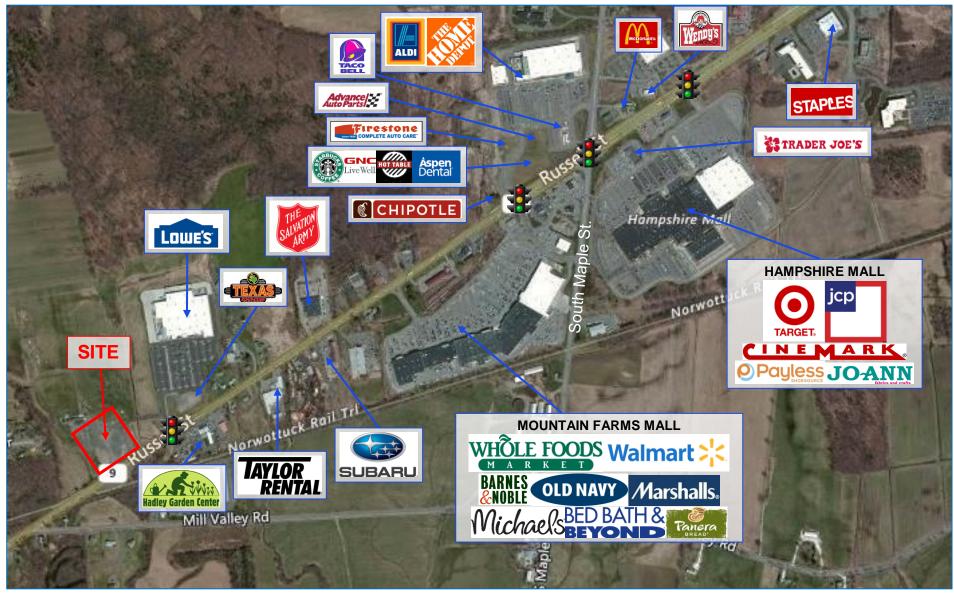

## HADLEY MA - ROUTE 9 RETAIL 272 RUSSELL ST – PAD SITE FOR GROUND LEASE

**Signal Light Access** via Lowe's Easement.

**1.4 Million SF Retail** including: Target, Dick's, Barnes & Noble, Home Depot, Staples, Cinemark,

## Area grocery stores: Whole Foods. Trader Joe

Whole Foods, Trader Joe's, Aldi's, Stop & Shop, Big Y, Target, Walmart

#### **Restaurants:**

Chili's, Applebee's, Arizona Pizza, Chipotle, Panera, Hot Table, Starbucks, McDonald's, Taco Bell