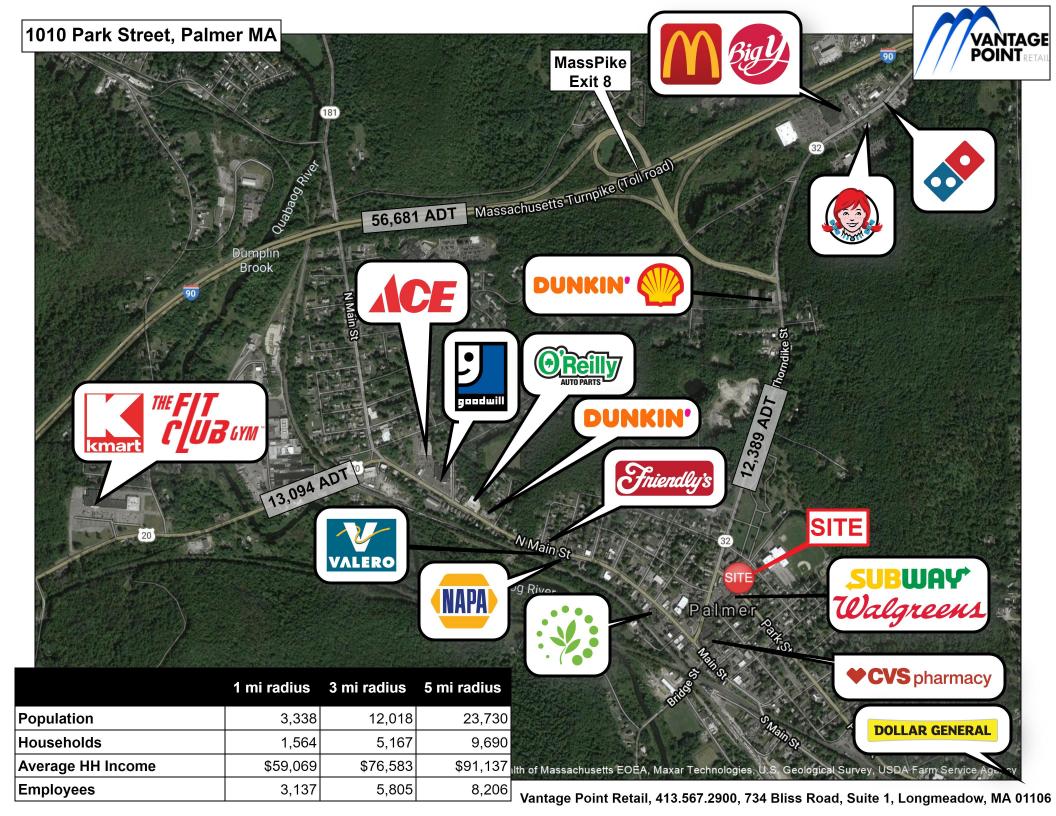

## PALMER MA: 3,395 SF Former Bank Building Available for Lease 1010 Park Street (Route 32), Palmer MA 01069

Land Size: 0.793 Acres
Building Size: 3,395 SF
with Drive-Thru

John Benoit 413.567.2900 John@VantagePointRetail.com