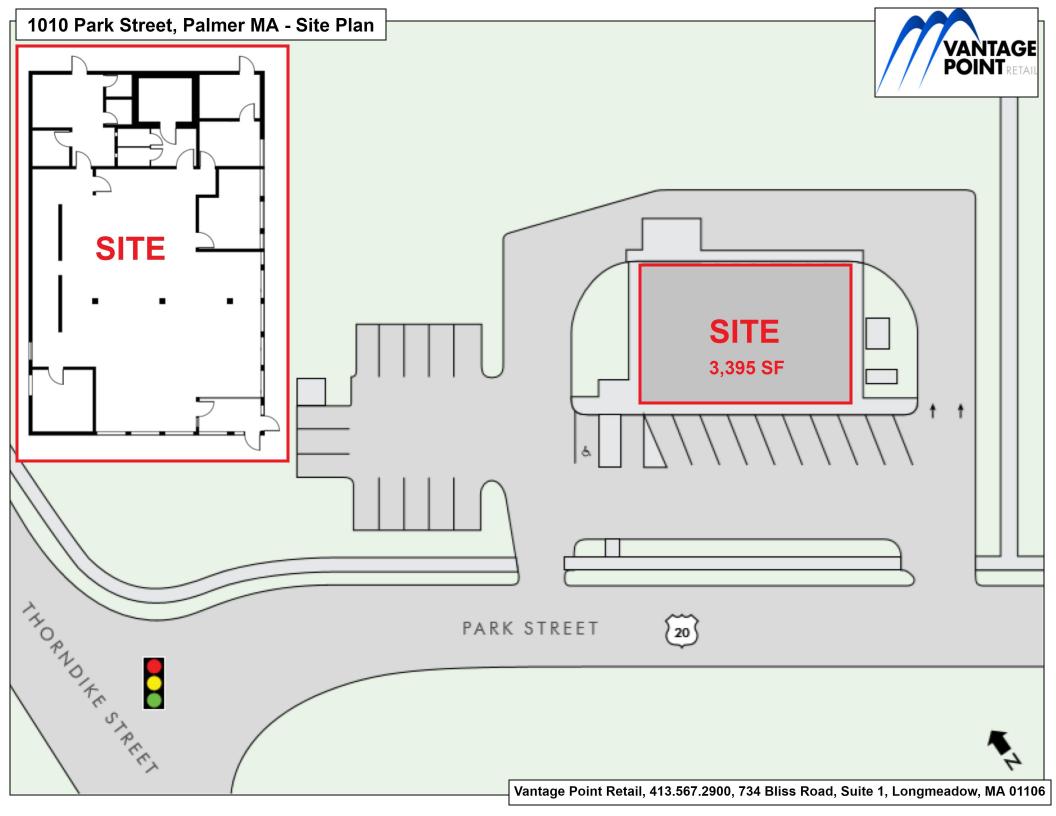

## PALMER MA: 3,395 SF Former Bank Building Available for Lease 1010 Park Street (Route 32), Palmer MA 01069

Land Size: 0.793 Acres
Building Size: 3,395 SF
with Drive-Thru

John Benoit 413.567.2900 John@VantagePointRetail.com