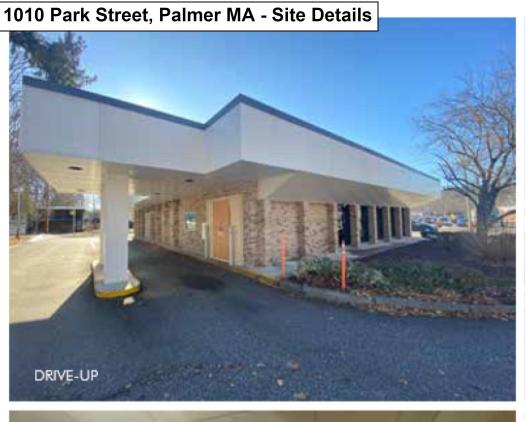

## PALMER MA: 3,395 SF Former Bank Building Available for Lease 1010 Park Street (Route 32), Palmer MA 01069

Land Size: 0.793 Acres
Building Size: 3,395 SF
with Drive-Thru

John Benoit 413.567.2900 John@VantagePointRetail.com