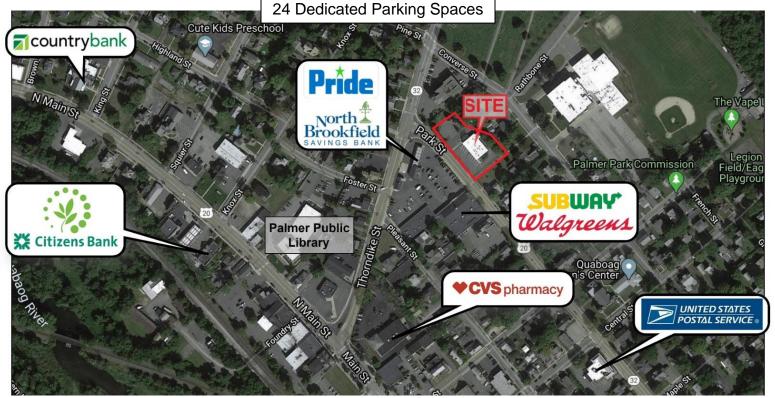

## PALMER MA: 3,395 SF Former Bank Building Available for Lease 1010 Park Street (Route 32), Palmer MA 01069

Land Size: 0.793 Acres
Building Size: 3,395 SF
with Drive-Thru

John Benoit 413.567.2900 John@VantagePointRetail.com