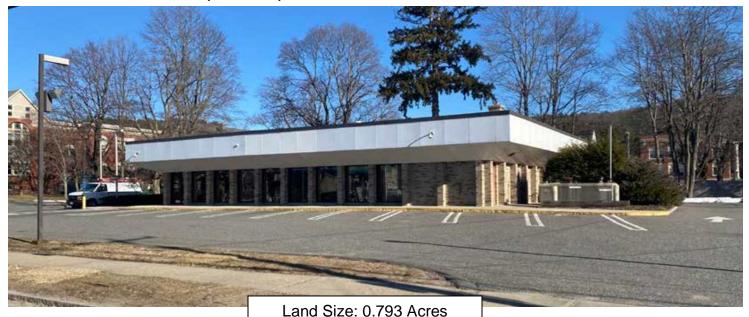

## PALMER MA: 3,395 SF Former Bank Building Available for Lease 1010 Park Street (Route 32), Palmer MA 01069

Land Size: 0.793 Acres
Building Size: 3,395 SF
with Drive-Thru

John Benoit 413.567.2900 John@VantagePointRetail.com