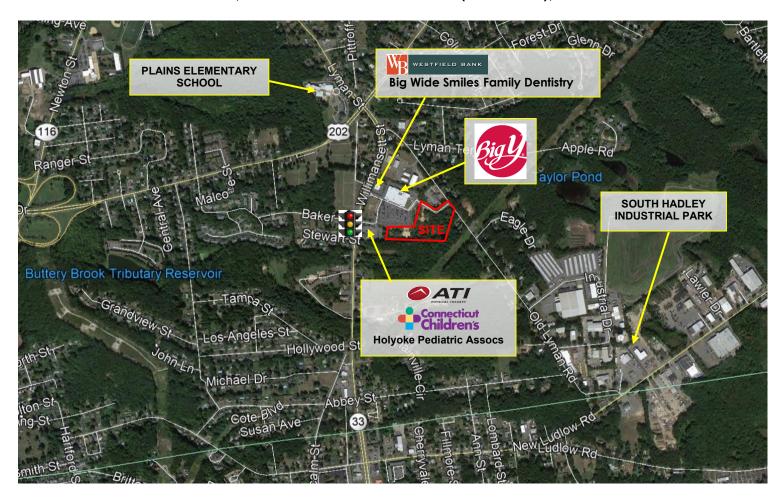

## **SOUTH HADLEY, MA: LAND FOR LEASE**

BIG Y SHOPPING CENTER, 44 WILLIMANSETT STREET (ROUTE 33), 01075

Outparcel with approximately 4 usable acres for lease at the Big Y Shopping Center on Route 33 in South Hadley, MA.

## **Business C Zone**

Just north of the Chicopee city line, near the South Hadley Industrial Park and the intersection of Routes 33 & 202.