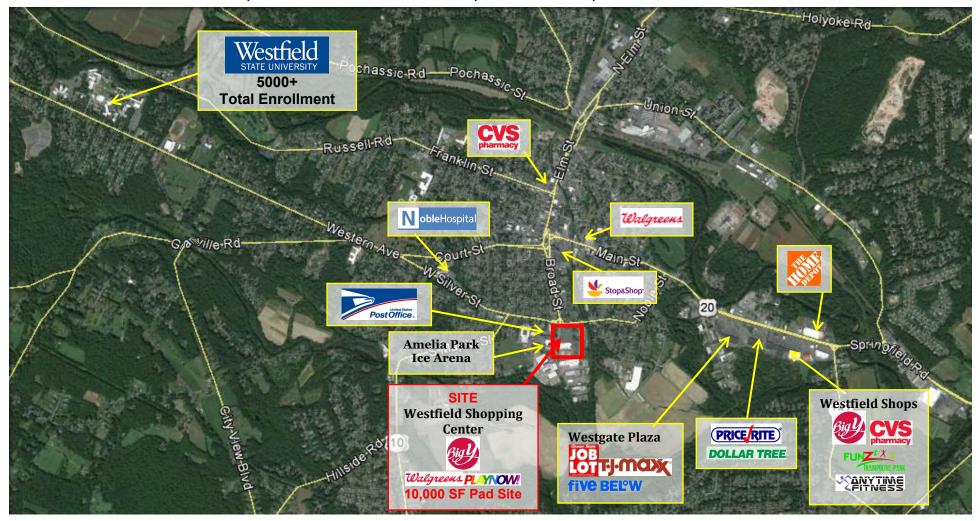

## WESTFIELD, MA: PAD SITE FOR LEASE

**BIG Y SHOPPING CENTER, 5 EAST SILVER STREET, 01085** 

## **Grocery-Anchored Shopping Center**

- Pad can accommodate up to 10,000 SF
- Close to population base
- Intersection of E Silver Street and Routes 10 & 202

| <u>Demographics</u> | 2 Miles  | 3 Miles  | 5 Miles   |
|---------------------|----------|----------|-----------|
| Population          | 24,978   | 35,793   | 60,282    |
| Med HH Inc          | \$68,153 | \$72,879 | \$80,513  |
| Avg HH Inc          | \$84,743 | \$90,703 | \$100,752 |
| Employees           | 13,095   | 16,566   | 24,949    |