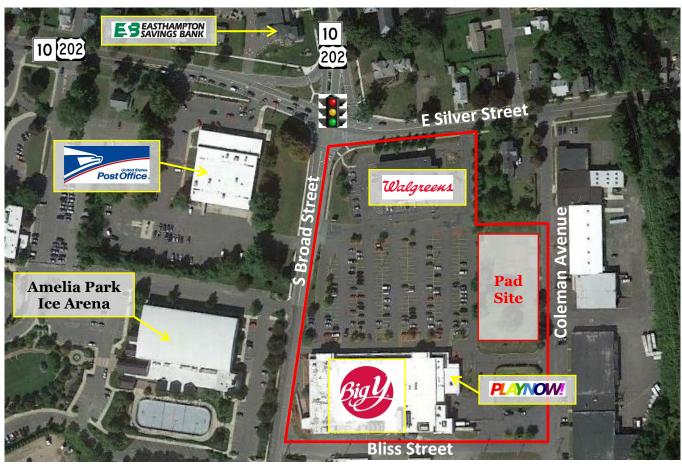

## WESTFIELD, MA: PAD SITE FOR LEASE

**BIG Y SHOPPING CENTER, 5 EAST SILVER STREET, 01085** 

## **Grocery-Anchored Shopping Center**

- Pad can accommodate up to 10,000 SF
- Close to population base
- Intersection of E Silver Street and Routes 10 & 202

| <u>Demographics</u> | 2 Miles  | 3 Miles  | 5 Miles   |
|---------------------|----------|----------|-----------|
| Population          | 24,978   | 35,793   | 60,282    |
| Med HH Inc          | \$68,153 | \$72,879 | \$80,513  |
| Avg HH Inc          | \$84,743 | \$90,703 | \$100,752 |
| Employees           | 13,095   | 16,566   | 24,949    |