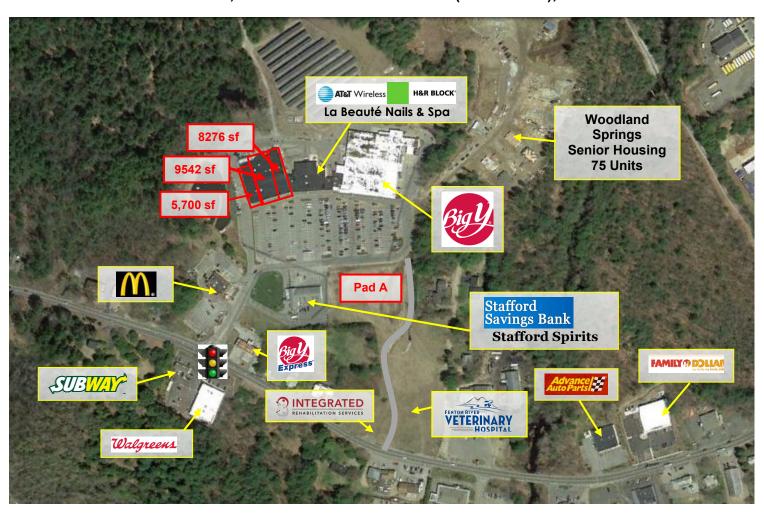

## STAFFORD SPRINGS, CT: RETAIL SPACE FOR LEASE

BIG Y SHOPPING CENTER, 87 WEST STAFFORD ROAD (ROUTE 190), 06076

- 95,000sf Community Shopping Center
- 5,700sf, 8,276sf, & 9,542sf Available
- Large spaces may be combined up to 23,500sf or the end of the building could be demolished to create an additional pad site.
- Pad Sites Available
- 75 Unit Senior Housing Project on abutting property

## **STAFFORD SPRINGS, CT**: RETAIL SPACE FOR LEASE

BIG Y SHOPPING CENTER, 87 WEST STAFFORD ROAD (ROUTE 190), 06076